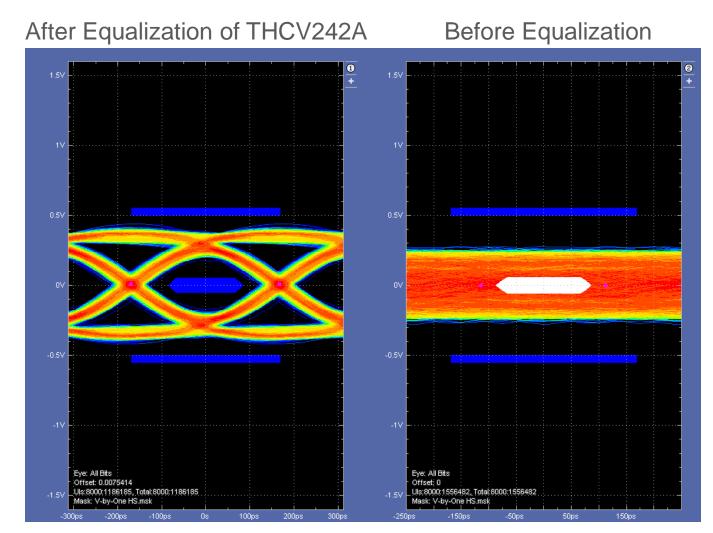

### 6A-2:FSM-IMX415C 8M@30fps

SC:D

Bit Rate: 2.227Gpbs

Lane #: 2 lanes

• Cable Length: 10m

Category: Cat 6A