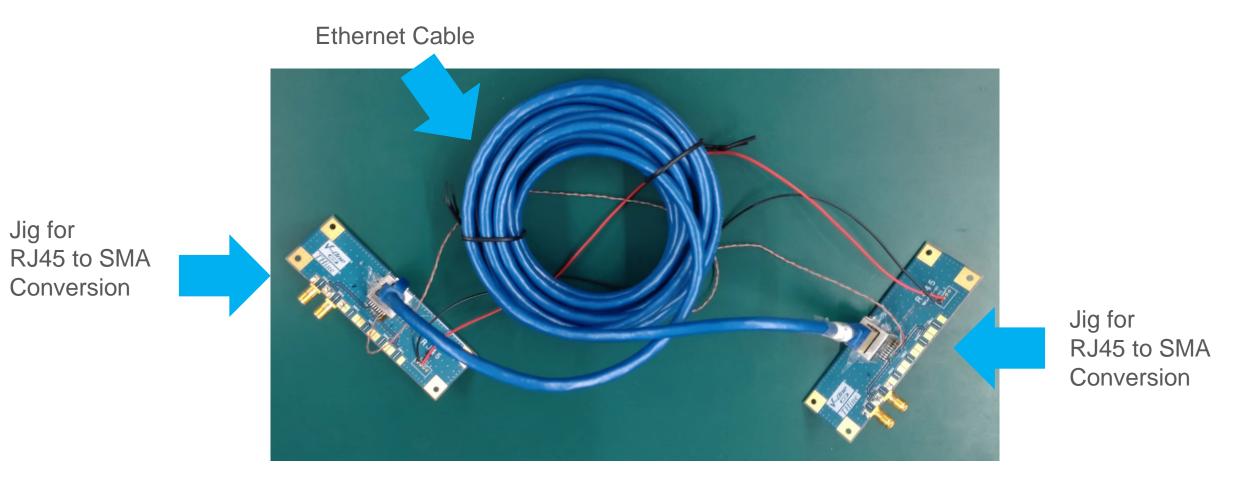

#### **DUT for Cable Insertion Loss Evaluation**

NOTE: The results of the following page include the characteristics of the jigs.

SC:E