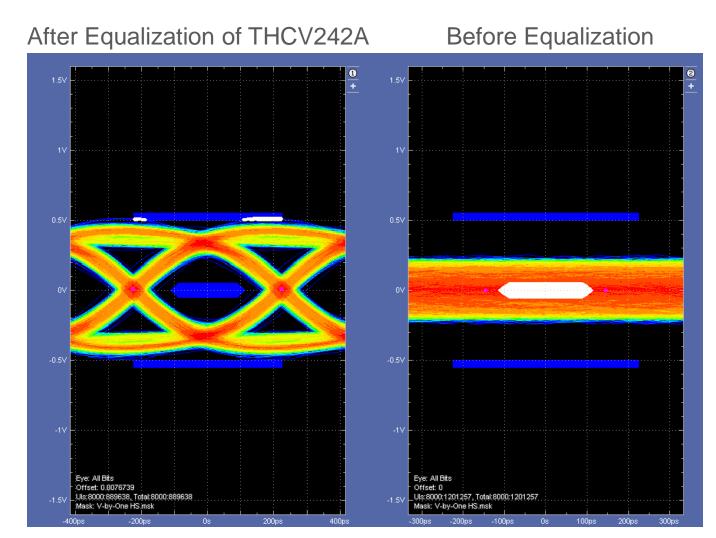

### 6A-1:FSM-IMX327C FHD@60fps

Bit Rate: 1.11375Gpbs

Lane #: 2 lanes

• Cable Length: 20 m

Category: Cat 6A