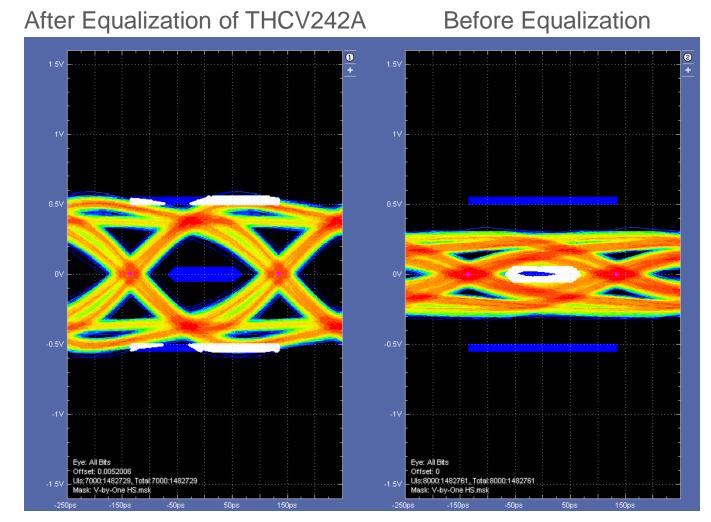

### 6A-3:FSM-IMX415C 8M@60fps

Bit Rate: 3.7125Gpbs

Lane #: 2 lanes

Cable Length: 5m

Category: Cat 6A