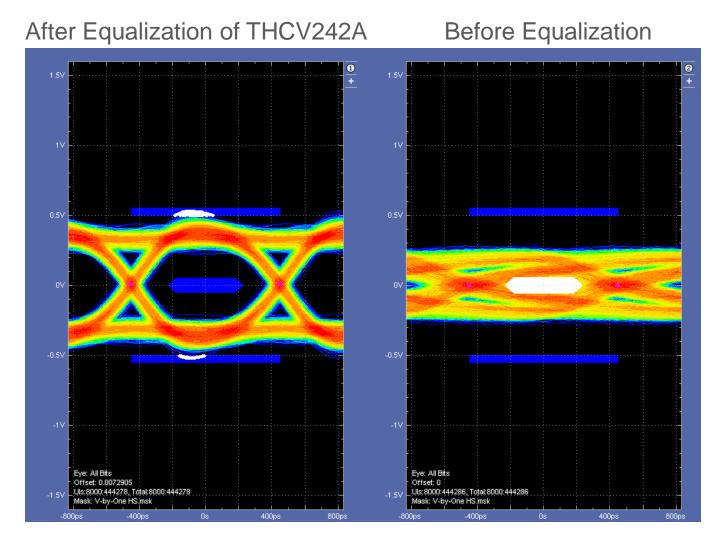

### 6A-1:FSM-IMX327C FHD@60fps

Bit Rate: 1.11375Gpbs

Lane #: 2 lanes

• Cable Length: 20 m

Category: Cat 6A