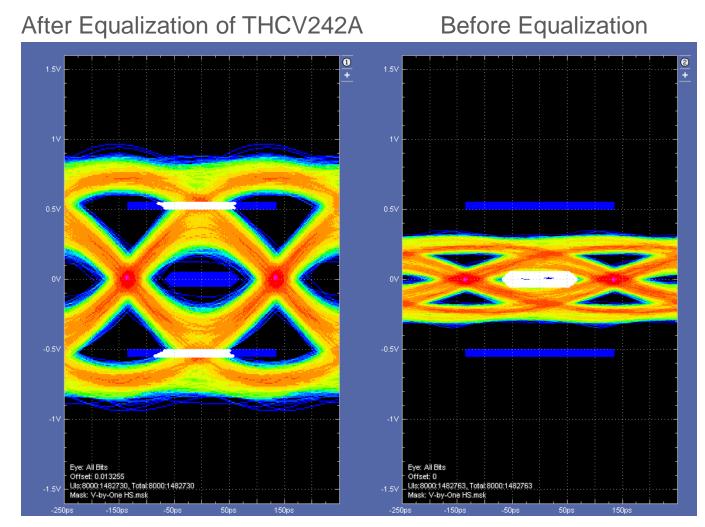

### 6A-3:FSM-IMX415C 8M@60fps

Bit Rate: 3.7125Gpbs

Lane #: 2 lanes

Cable Length: 5m

Category: Cat 6A