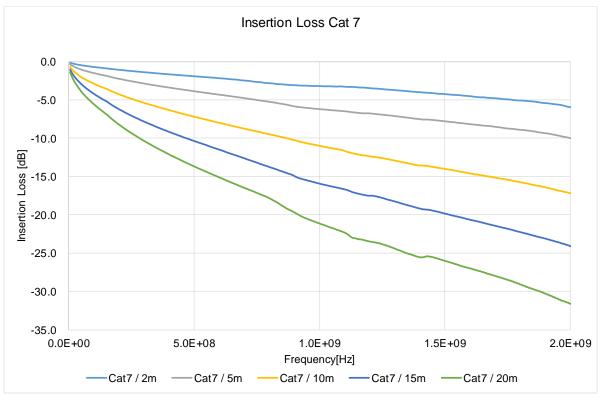

#### Cat 7

| Case | Sensor Module | Mode      | 2m   | 5m          | 10m         | 15m         | 20m         |
|------|---------------|-----------|------|-------------|-------------|-------------|-------------|
| 7-1  | FSM-IMX327C   | FHD@60fps | Pass | Pass        | Pass        | Pass        | <u>Pass</u> |
| 7-2  | FSM-IMX415C   | 8M@30fps  | Pass | Pass        | Pass        | <u>Pass</u> | -           |
| 7-3  | FSM-IMX335C   | 5M@60fps  | Pass | Pass        | <u>Pass</u> | -           | -           |
| 7-4  | FSM-IMX415C   | 8M@60fps  | Pass | <u>Pass</u> | -           | -           | -           |

#### **Insertion Loss**