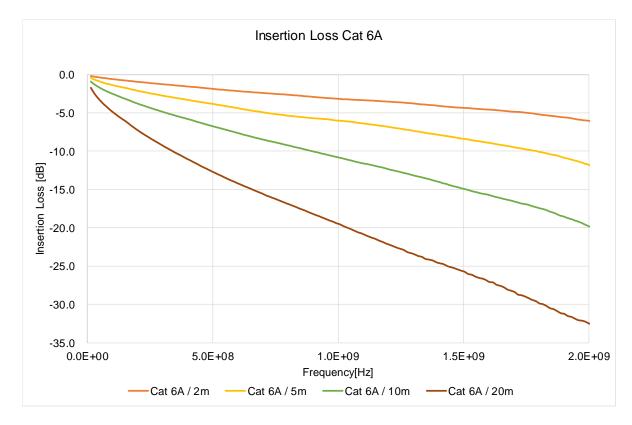

#### Cat 6A

| Case | Sensor Module | Mode      | 2m   | 5m          | 10m         | <b>20</b> m |
|------|---------------|-----------|------|-------------|-------------|-------------|
| 6A-1 | FSM-IMX327C   | FHD@60fps | Pass | Pass        | Pass        | <u>Pass</u> |
| 6A-2 | FSM-IMX415C   | 8M@30fps  | Pass | Pass        | <u>Pass</u> | -           |
| 6A-3 | FSM-IMX415C   | 8M@60fps  | Pass | <u>Pass</u> | -           | -           |

#### **Insertion Loss**