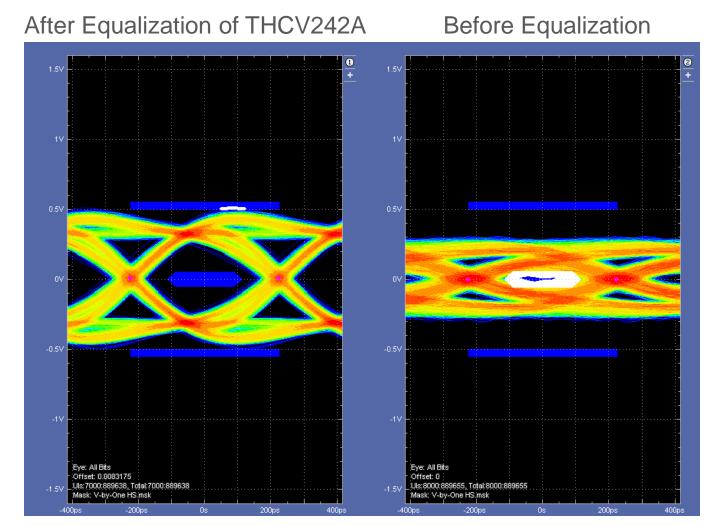

### 6A-2:FSM-IMX415C 8M@30fps

SC:D

Bit Rate: 2.227Gpbs

Lane #: 2 lanes

• Cable Length: 10m

Category: Cat 6A