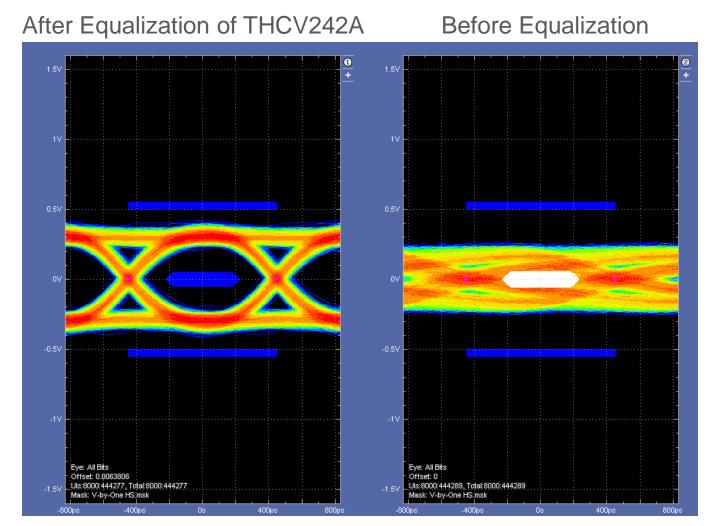

### 7-1:FSM-IMX327C FHD@60fps

Bit Rate: 1.11375Gpbs

Lane #: 2 lanes

• Cable Length: 20 m